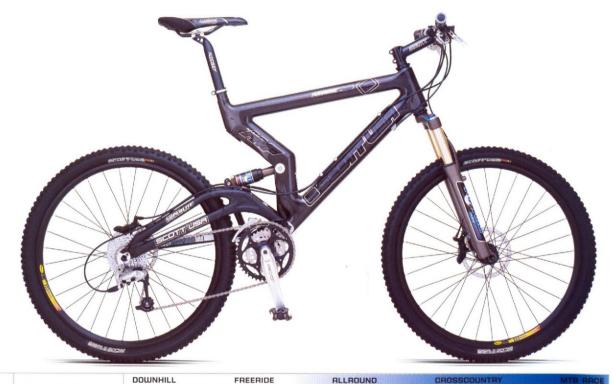

## RC STRIKE TEAM ISSUE

- Kompromissloses Renn- und Marathongerät
- Die leichteste, effizienteste Full Suspension Technologie im Markt. Karbonfiber-Rahmen mit HMF (High Modular Fibres) Technologie, der Masstab der Industrie
- Der perfekte Rennrahmen. Einmal gefahren, nie vergessen. Perfekt abgestimmt mit SID Race Gabel für ultrapräzises Steuerverhalten und präpariertem FOX Hinterraddämpfer, anpassbar an individuellen Fahrstil und Lock-out hebel am Lenker
- Ausgewählte Rennkomponenten: zuverlässig funktionell haltbar

In unserer HMF Karbon Fiber Technologie werden die besten und teuersten Carbonfasern verwendet. Die gleichen, die in der Aerospace-Industrie und bei Formel 1 Teams zur Anwendung kommen. Durch spezifisches Lay-up-konzept wird es dadurch möglich, die leichtesten und steifsten Rahmen der Industrie herzustellen. Unzählige Siege und Auszeichnungen beweisen, dass wir auf dem richtigen Weg sind.

Handgemacht und gefinisht: nicht nur unsere Rahmen. Unsere Schwingen sind präzise ausgewuchtet und harmonieren optimal mit den Rahmen. Keine industriellen Schweissnähte hier: nur beste Handarbeit genügt den hohen Ansprüchen betreffend Präzision und Haltbarkeit. Der G-Zero Drehpunkt ist optimal positioniert um beste Performance zu garantieren. Wartungsfreundlichkeit, Funktion und Langlebigkeit sind durch Verwendung von gedichteten Präzisionslagern gewährleistet.