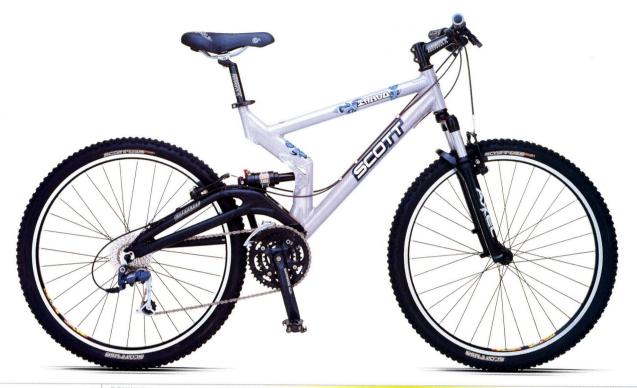

## G-ZERO TANGO

- » Sportswomen Geometrie mit kürzerem Oberrohr und kürzerem Radstand für mehr Komfort und einfacheres Handling
- Illuminium Ultraleichter und superstabiler Rahmen aus double butted 7005 G-Zero Aluminium
- \* Speziell entwickelte Manitou Axel Comp Gabel und RockShox Dämpfer (100mm Federweg)
- Ausgerüstet mit frauenspezifischen Scott Komponenten und Shimano LX/Deore Schaltung und extraleichten Hollowtech-Kurbeln

Scott ist sicherlich einer der ersten Mountain Bike Hersteller, der Mountain Bikes speziell für Frauen entwickelt hat.

Die Sportswomen-Linie bietet eine Palette an Bikes, die genau den Körpercharakteristika einer Frau angepasst, nicht nur schön sind sondern auch optimal zu fahren sind. Die Seitenstabilität ist hoch, das Gewicht niedrig, kein Energieverlust während des Fahrens. Das Bike besitzt ein megagutes Handling in allen Situationen.

Eine weicher abgestimmte Federgabel verbessert die Kontrolle übers Bike und ermöglicht der Fahrerin, alles aus der Federung herauszuholen um sicherer und schneller zu fahren.

Komponenten wie Sattel, Lenker, Reifen, Vorbau und Griffe wurden speziell entwickelt.