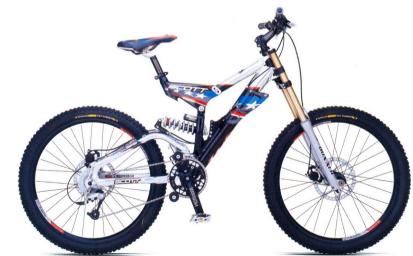

## G-ZERO STRIKE TEAM

- Strike Carbon Rahmen mit HMF [High Modular Fibres]. Neue, verbesserte Aluminiumschwinge, Leicht, steif und stark
- Verstellbarer Federweg. Wahlweise 80 oder 100mm
- Fox Vanilla RL Gabel mit verstellbarem Rebound und Lockout. Tuned mit Fox Air Dämpfer, mit Lockout Fernbedienung
- \* Komplette Shimano XT/LX Gruppe für beste Schaltungsperformance