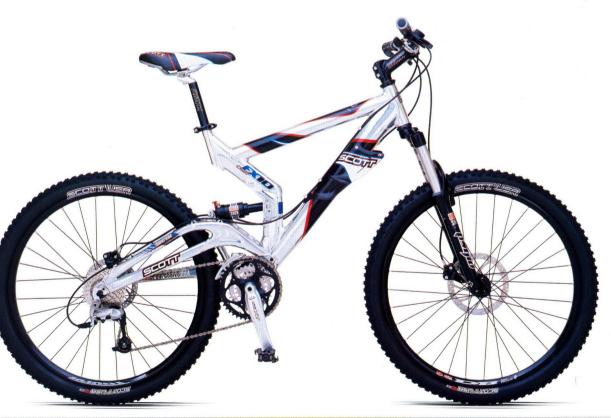

## G-ZERO STRIKE PRO

- Strike Carbon Rahmen mit HMF [High Modular Fibres]. Neue, verbesserte Aluminium-Schwinge, erh\u00f6hte Steifigkeit und reduziertes Gewicht
- w Verstellbarer Federweg. Wahlweise 80 oder 100mm
- Die ultimative Federungskombination: Fox Float RL Gabel mit verstellbarem Rebound und Lockout. Tuned mit Fox Air Dämpfer, mit Lockout Fernbedienung
- Komplette Shimano XT Gruppe inklusive Scheibenbremsen. Ergänzt durch absolute Qualitätskomponenten für beste Effizienz

In unserer HMF Karbon Fiber Technologie werden die besten und teuersten Carbonfasern verwendet. Die gleichen, die in der Aerospace-Industrie und bei Formel 1 Teams zur Anwendung kommen. Durch spezifisches Lay-up-konzept wird es dadurch möglich, die leichtesten und steifsten Rahmen der Industrie herzustellen. Unzählige Siege und Auszeichnungen beweisen, dass wir auf dem richtigen Weg sind.

Handgemacht und gefinisht: nicht nur unsere Rahmen. Unsere Schwingen sind präzise ausgewuchtet und harmonieren optimal mit den Rahmen. Keine industriellen Schweissnähte hier: nur beste Handarbeit genügt den hohen Ansprüchen betreffend Präzision und Haltbarkeit. Der G-Zero Drehpunkt ist optimal positioniert um beste Performance zu garantieren. Wartungsfreundlichkeit, Funktion und Langlebigkeit sind durch Verwendung von gedichteten Präzisionslagern gewährleistet.