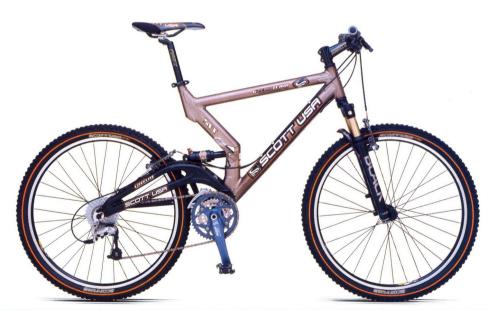

## G-ZERO STRIKE PRO

- Strike Carbon Rahmen mit HMF [High Modular Fibres]. Neue, verbesserte Aluminium-Schwinge, erh\u00f6hte Steifigkeit und reduziertes Gewicht
- w Verstellbarer Federweg. Wahlweise 80 oder 100mm
- Die ultimative Federungskombination: Fox Float RL Gabel mit verstellbarem Rebound und Lockout. Tuned mit Fox Air Dämpfer, mit Lockout Fernbedienung
- Komplette Shimano XT Gruppe inklusive Scheibenbremsen. Ergänzt durch absolute Qualitätskomponenten für beste Effizienz

In unserer HMF Karbon Fiber Technologie werden die besten und teuersten Carbonfasern verwendet. Die gleichen, die in der Aerospace-Industrie und bei Formel 1 Teams zur Anwendung kommen. Durch spezifisches Lay-up-konzept wird es dadurch möglich, die leichtesten und steifsten Rahmen der Industrie herzustellen. Unzählige Siege und Auszeichnungen beweisen, dass wir auf dem richtigen Weg sind.

Handgemacht und gefinisht: nicht nur unsere Rahmen. Unsere Schwingen sind präzise ausgewuchtet und harmonieren optimal mit den Rahmen. Keine industriellen Schweissnähte hier: nur beste Handarbeit genügt den hohen Ansprüchen betreffend Präzision und Haltbarkeit. Der G-Zero Drehpunkt ist optimal positioniert um beste Performance zu garantieren. Wartungsfreundlichkeit, Funktion und Langlebigkeit sind durch Verwendung von gedichteten Präzisionslagern gewährleistet.