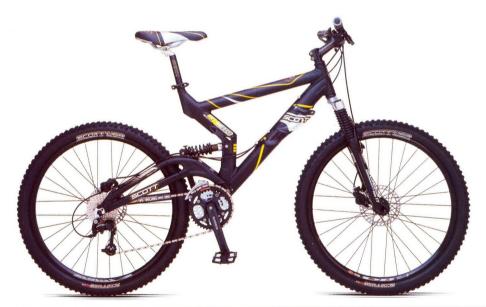

## G-ZERO STRIKE PRO

- Strike Carbon Rahmen mit HMF [High Modular Fibres]. Neue, verbesserte Aluminium-Schwinge, erh\u00f6hte Steifigkeit und reduziertes Gewicht
- w Verstellbarer Federweg. Wahlweise 80 oder 100mm
- Die ultimative Federungskombination: Fox Float RL Gabel mit verstellbarem Rebound und Lockout. Tuned mit Fox Air Dämpfer, mit Lockout Fernbedienung
- Komplette Shimano XT Gruppe inklusive Scheibenbremsen. Ergänzt durch absolute Qualitätskomponenten für beste Effizienz

In unserer HMF Karbon Fiber Technologie werden die besten und teuersten Carbonfasern verwendet. Die gleichen, die in der Aerospace-Industrie und bei Formel 1 Teams zur Anwendung kommen. Durch spezifisches Lay-up-konzept wird es dadurch möglich, die leichtesten und steifsten Rahmen der Industrie herzustellen. Unzählige Siege und Auszeichnungen beweisen, dass wir auf dem richtigen Weg sind.

Handgemacht und gefinisht: nicht nur unsere Rahmen. Unsere Schwingen sind präzise ausgewuchtet und harmonieren optimal mit den Rahmen. Keine industriellen Schweissnähte hier: nur beste Handarbeit genügt den hohen Ansprüchen betreffend Präzision und Haltbarkeit. Der G-Zero Drehpunkt ist optimal positioniert um beste Performance zu garantieren. Wartungsfreundlichkeit, Funktion und Langlebigkeit sind durch Verwendung von gedichteten Präzisionslagern gewährleistet.