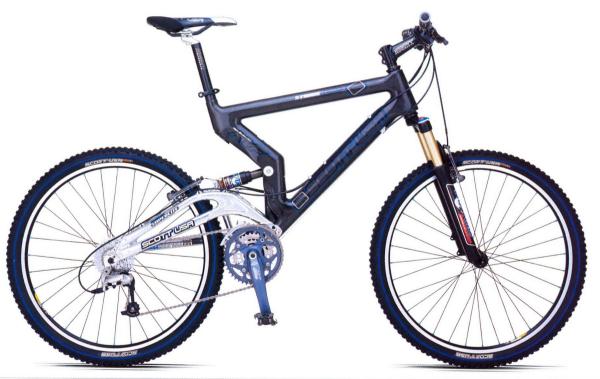

## G-ZERO STRIKE PRO

- Strike Carbon Rahmen mit HMF [High Modular Fibres]. Neue, verbesserte Aluminium-Schwinge, erh\u00f6hte Steifigkeit und reduziertes Gewicht
- w Verstellbarer Federweg. Wahlweise 80 oder 100mm
- Die ultimative Federungskombination: Fox Float RL Gabel mit verstellbarem Rebound und Lockout. Tuned mit Fox Air Dämpfer, mit Lockout Fernbedienung
- Komplette Shimano XT Gruppe inklusive Scheibenbremsen. Ergänzt durch absolute Qualitätskomponenten für beste Effizienz