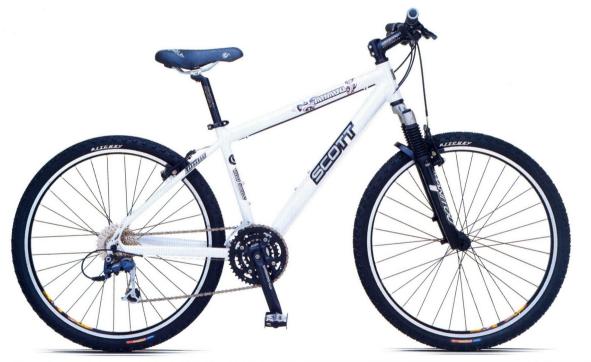

## **ASPEN**

- Die Scott Reflex Geometrie sorgt für den perfekten Міх zwischen einer Renn- und einer Komfortgeometrie und bietet eine angenehme Sitzposition
- Oversized Rohrsatz aus High Quality 7005 Alu. Höchste Steifigkeit bei minimalem Gewicht
- RockShox Judy TT Gabel mit Preload System, entsprechend deinem Fahrstil und Körpergewicht verstellbar
- Sorgfältig ausgewählten Komponenten: Scott Lenker, Shimano Deore Schaltung und IRC Reifen

DOWNHILL

FREERIDE

ALLROUND

CROSSCOUNTRY

MTB RACE

DOWNHILL

FREERIDE

ALLROUND

CROSSCOUNTRY

MTB RACE

- Scott Reflex Geometrie welche für den perfekten Mix zwischen einer Renn- und einer Komfortgeometrie sorgt
- Oversized Rohrsatz aus High Quality 7005 Alu. Höchste Steifigkeit bei minimalem Gewicht
- \* Federgabel mit 75mm Federweg, entsprechend Deinem Fahrstil und Körpergewicht verstellbar
- » Sorgfältig ausgewählten Komponenten: Scott Lenker, Shimano Deore Schaltung und IRC Reifen