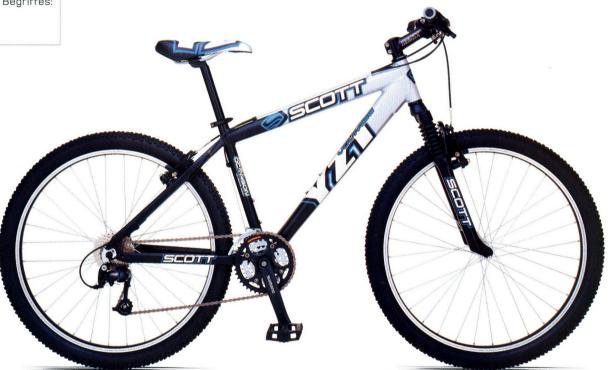

FAZIT: Das ultimative Trail Bike um mit deinen Freunden die Stadt unsicher zu machen, um Kurven zu heizen und der "Leader of the Pack" zu sein.

VOLTAGE YZ 1

- DOWNHILL FREERIDE ALLROUND CROSSCOUNTRY MTB RACE
- Shimano Alivio Schaltung mit 24 Gängen
- Doppelwandfelgen mit 15G Speichen
- \* Voltage Reifen mit speziellem Profil für besten Halt auf der Strasse und im Gelände