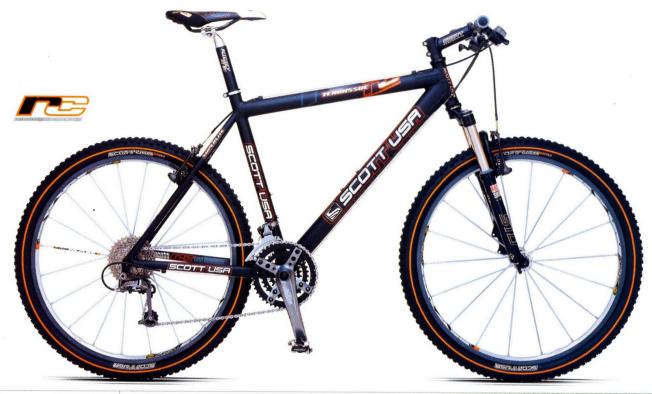

## RC TEAM ISSUE

- w Ultraleicht, mehrfach verstärkter 7005 Aluminiumrahmen mit gefrästem Steuerrohr und Tretlagergehäuse
- w Ultraleichte Rockshox SID Team Gabel mit 80 mm Federweg, Air Technologie, verstellbarem Rebound und Lockout Funktion
- '03 Shimano KTR Gruppe und Top-Komponenten: Mavic Tubeless Crossmax Radsatz, Avid Ti Bremsen, Scott Manx Tubeless Reifen

Für echte Hardtail Fans sind unsere RacingHardTails der Beweis, wie leicht, stabil und widerstandsfähig solche Bikes heute sein können. Über Jahre haben die Scott Ingenieure die Rahmentechnologie weiterentwickelt. Das Ziel immer klar vor Augen. Leicht und steif. Die Liebe zum technischen Detail wird beinahe zur Kunstform erhoben. Details die zum Teil sichtbar sind und zum Teil nicht. Stete Innovation und smartes Rahmendesign garantieren niedriges Gewicht und optimierter Powertransfer zum Hinterrad.

Direkt inspiriert aus dem Worldcup, mit den gleichen Abmessungen und der gleichen Geometrie wie Thomas Frischknechts Rennbike. Ein kompromissloses Race Hardtail mit unglaublich agilem Steuerverhalten in Singletrails, die Grenzen der Schwerkraft in Steigungen scheinen sich beinahe zu verschieben. Der nächste Halt: Siegerpodest!