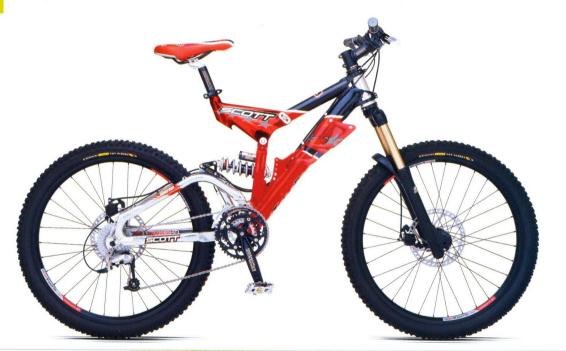

## G-ZERO STRIKE PRO

- Strike Carbon Rahmen mit HMF [High Modular Fibres]. Neue, verbesserte Aluminium-Schwinge, erh\u00f6hte Steifigkeit und reduziertes Gewicht
- w Verstellbarer Federweg. Wahlweise 80 oder 100mm
- Die ultimative Federungskombination: Fox Float RL Gabel mit verstellbarem Rebound und Lockout. Tuned mit Fox Air Dämpfer, mit Lockout Fernbedienung
- Komplette Shimano XT Gruppe inklusive Scheibenbremsen. Ergänzt durch absolute Qualitätskomponenten für beste Effizienz

In unserer HMF Karbon Fiber Technologie werden die besten und teuersten Carbonfasern verwendet. Die gleichen, die in der Aerospace-Industrie und bei Formel 1 Teams zur Anwendung kommen. Durch spezifisches Lay-up-konzept wird es dadurch möglich, die leichtesten und steifsten Rahmen der Industrie herzustellen. Unzählige Siege und Auszeichnungen beweisen, dass wir auf dem richtigen Weg sind.

Handgemacht und gefinisht: nicht nur unsere Rahmen. Unsere Schwingen sind präzise ausgewuchtet und harmonieren optimal mit den Rahmen. Keine industriellen Schweissnähte hier: nur beste Handarbeit genügt den hohen Ansprüchen betreffend Präzision und Haltbarkeit. Der G-Zero Drehpunkt ist optimal positioniert um beste Performance zu garantieren. Wartungsfreundlichkeit, Funktion und Langlebigkeit sind durch Verwendung von gedichteten Präzisionslagern gewährleistet.