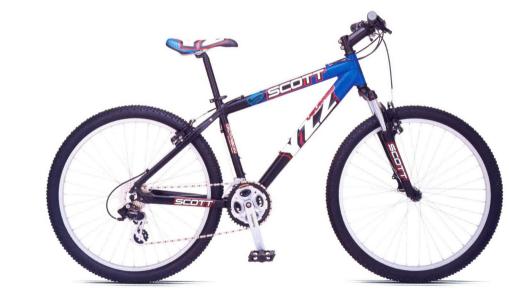

Rahmen aus 7005 Aluminium, Octagon Rohrsatz für optimale Stabilität und bestes Fahrverhalten

FREERIDE

VOLTAGE YZ 2 DOWNHILL

- Rahmen aus 7005 Aluminium, Octagon Rohrsatz für optimale Stabilität und bestes Fahrverha
   Shimano Acera Schaltung mit 24 Gängen
- Doppelwandfelgen mit CNC Seitenwand für bestes Bremsverhalten und 15G Speichen für höc Stabilität