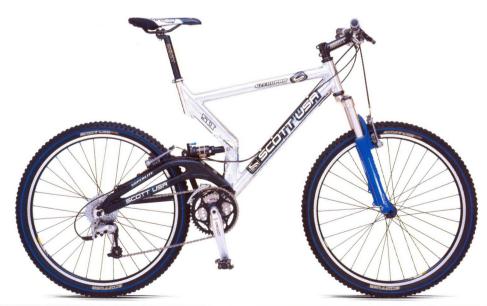

## G-ZERO STRIKE PRO

- Strike Carbon Rahmen mit HMF [High Modular Fibres]. Neue, verbesserte Aluminium-Schwinge, erh\u00f6hte Steifigkeit und reduziertes Gewicht
- w Verstellbarer Federweg. Wahlweise 80 oder 100mm
- Die ultimative Federungskombination: Fox Float RL Gabel mit verstellbarem Rebound und Lockout. Tuned mit Fox Air Dämpfer, mit Lockout Fernbedienung
- Komplette Shimano XT Gruppe inklusive Scheibenbremsen. Ergänzt durch absolute Qualitätskomponenten für beste Effizienz