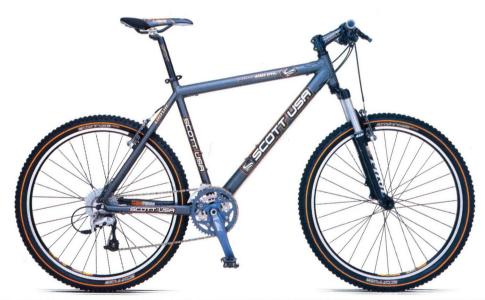

## RC TEAM ISSUE

- w Ultraleicht, mehrfach verstärkter 7005 Aluminiumrahmen mit gefrästem Steuerrohr und Tretlagergehäuse
- w Ultraleichte Rockshox SID Team Gabel mit 80 mm Federweg, Air Technologie, verstellbarem Rebound und Lockout Funktion
- '03 Shimano KTR Gruppe und Top-Komponenten: Mavic Tubeless Crossmax Radsatz, Avid Ti Bremsen, Scott Manx Tubeless Reifen

Für echte Hardtail Fans sind unsere RacingHardTails der Beweis, wie leicht, stabil und widerstandsfähig solche Bikes heute sein können. Über Jahre haben die Scott Ingenieure die Rahmentechnologie weiterentwickelt. Das Ziel immer klar vor Augen. Leicht und steif. Die Liebe zum technischen Detail wird beinahe zur Kunstform erhoben. Details die zum Teil sichtbar sind und zum Teil nicht. Stete Innovation und smartes Rahmendesign garantieren niedriges Gewicht und optimierter Powertransfer zum Hinterrad.

Direkt inspiriert aus dem Worldcup, mit den gleichen Abmessungen und der gleichen Geometrie wie Thomas Frischknechts Rennbike. Ein kompromissloses Race Hardtail mit unglaublich agilem Steuerverhalten in Singletrails, die Grenzen der Schwerkraft in Steigungen scheinen sich beinahe zu verschieben. Der nächste Halt: Siegerpodest!

Willst du dein Bike mit Scheibenbremsen aufrüsten? Kein Problem. Scott Racing Modelle haben Aufnahmen für Scheibenbremsen, welche kompatibel mit allen gängigen Modellen sind.

Kaum zu glauben wie wichtig dies kleine Detail ist. Scott Ingenieure wissen genau, wieviel dies zur Rahmeneffizienz beitragen kann. Optimale Gewichtseinsparung ohne Komromisse bei der Stabilitat und der Belastbarkeit in Stresszonen einzugehen.