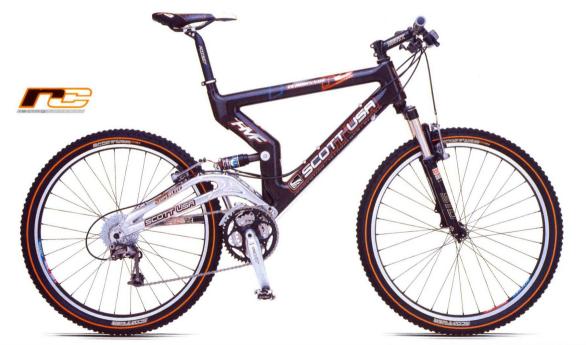

## RC STRIKE TEAM ISSUE

- Kompromissloses Renn- und Marathongerät
- Die leichteste, effizienteste Full Suspension Technologie im Markt. Karbonfiber-Rahmen mit HMF (High Modular Fibres) Technologie, der Masstab der Industrie
- Der perfekte Rennrahmen. Einmal gefahren, nie vergessen. Perfekt abgestimmt mit SID Race Gabel für ultrapräzises Steuerverhalten und präpariertem FOX Hinterraddämpfer, anpassbar an individuellen Fahrstil und Lock-out hebel am Lenker
- Ausgewählte Rennkomponenten: zuverlässig funktionell haltbar

Thomas Frischknecht: der wohl beliebteste und anerkannteste Mountain-Biker dieses Planeten! Kein anderer Fahrer weist eine längere Liste an Siegen in Mountainbike Weltcup Rennen und Marathons auf.

Seine Erfahrung, sein Können und sein stetes Feedback haben unseren Ingenieuren dabei geholfen, das RC Racebike zu entwickeln, ein Meilenstein in der Geschichte der Mountainbikeindustrie.

Fragt man Frischi nach seinem Strike, antwortet er mit einem Lächeln: "Ich kann mir gar nicht mehr vorstellen, wie ich früher alle die harten Rennen gefahren bin. Der Rahmen absorbiert auf den Abfahrten die Stösse, so dass man relativ relaxed bleiben kann, atmen und sich auf die nächste Steigung vorbereiten kann. Und dann, auf holprigen schwierigen Steigungen spüre ich die Vorteile des Strike erst recht! Unglaublich, wie viel Traktion das Bike aufbaut und wie viel schneller man

dadurch wird. Sobald man wieder auf der Strasse ist, reicht ein Handgriff, man blockiert Gabel und Hinterradfederung und bringt vollen Power auf den Asphalt. Ich bin froh und stolz, dass all mein Einfluss und meine Ideen auf allen Modellen der Strike Serie zu finden sind. Bei Cross-Country-Rennen fahre ich normalerweise mein Team Issue mit 80 mm Federweg hinten, während ich für Marathons auf 100 mm umstelle. Wenn ich mit Freunden und Kollegen unterwegs bin, ist es dann auch meistens der Moment wo ich mein liebstes Spielzeug aus der Garage hole: mein brandneues Scott Strike Limited..."