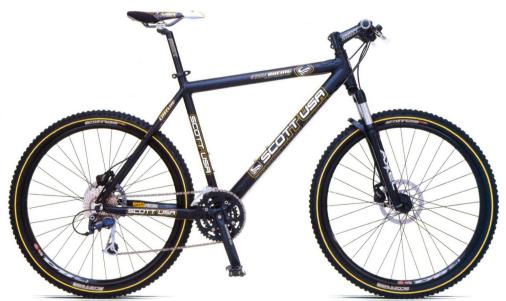

STRIKE

- Handgemacht und gefinisht. Diese Traummaschine besteht aus den besten Materialien: HMF Karbon Fasern,
- Scandium Schwinge, bewährte Technologie um Träume wahr werden zu lassen

  Beste Federungskomponenten: Rockshox SID Race Gabel vorne mit 80mm Federweg, FOX Hinterradämpfer, anpassbar an individuellen Fahrstil und Lock-out hebel am Lenker
- Komplette HTR Komponentengruppe inklusive neuen HTR Scheibenbremsen, Mavic Crossmax Radsatz und Michelin Tubeless Reifen: superleicht, rennerprobt!

Verstellbarer Federweg hinten 80–100mm. Fox air shock mit Lockout-Hebel am Lenker.

Neue Scott "Manx" Race Reifen. Maximale Traktion in nassen und schwierigen Bedingungen durch das spezifische Profil, trotzdem geringer Rollwiderstand für schnelles Fahren auf festem Untergrund.

## G-ZERO STRIKE PRO

- Strike Carbon Rahmen mit HMF [High Modular Fibres]. Neue, verbesserte Aluminium-Schwinge, erh\u00f6hte Steifigkeit und reduziertes Gewicht
- w Verstellbarer Federweg. Wahlweise 80 oder 100mm
- Die ultimative Federungskombination: Fox Float RL Gabel mit verstellbarem Rebound und Lockout. Tuned mit Fox Air Dämpfer, mit Lockout Fernbedienung
- Komplette Shimano XT Gruppe inklusive Scheibenbremsen. Ergänzt durch absolute Qualitätskomponenten für beste Effizienz