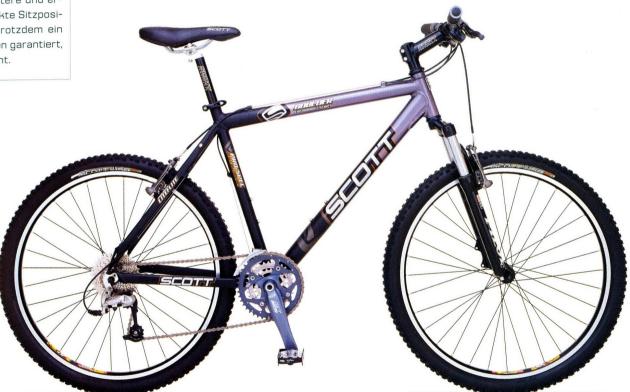

Neu in 2003 ist die Scott Reflex Geometrie. Unser Bike Designerteam verbrachte unzählige Stunden auf Mountain Bikes, um neue Konzepte zu testen und einen neuen Rahmen zu konstruieren, der einfach besser ist. Das Ziel, eine Palette an Mountain Bikes zu entwickeln, welche eine komfortable, aufrechtere und ergonomisch korrekte Sitzposition bietet und trotzdem ein sportliches Fahren garantiert, haben wir erreicht.

Es sind die besten Allround Mountain Bikes, die es für deinen täglichen Ausritt mit höchstem Komfort – aber ohne Kompromisse – auf dem Markt gibt.

Erstklassiges 7005 Aluminium sorgt für höchste Rahmenstabilität, wäh-

rend Oversize-Rohre beste Seitenstabilität garantieren, damit beim Tritt in die Pedale deine Kraft optimal auf das Hinterrad übertragen wird.

Die richtigen Komponenten auszusuchen ist genau so wichtig wie ein perfektes Rahmendesign: Ein Uprise-Lenker ermöglicht eine komfortable Sitzposition und ein genaueres Handling; Schaltung und Bremsen müssen den höchsten Ansprüchen des Bikes genügen.