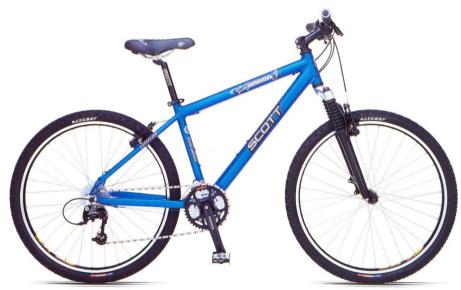

DOWNHILL

FREERIDE

ALLROUND

CROSSCOUNTRY

MTB RACE

- Scott Reflex Geometrie für eine komfortable und aufrechtere Sitzposition ohne jedoch an Sportlichkeit zu verlieren
- Rohrsatz aus erstklassigem 7005 Aluminium für beste Seitenstabilität
- RockShox Pilot C Federgabel mit der weltcup erprobten Hydra Coil Dämpfung. Mit dem Preload-System kann die Gabel deinem Fahrstil und Körpergewicht entsprechend angepasst werden
- M Ausgerüstet mit Scott Komponenten und Shimano XT/LX Schaltung

DOWNHILL FREERIDE ALLROUND CROSSCOUNTRY MTB RACE