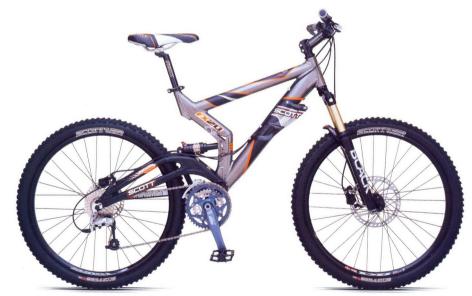

## G-ZERO STRIKE TEAM

- Strike Carbon Rahmen mit HMF [High Modular Fibres]. Neue, verbesserte Aluminiumschwinge, Leicht, steif und stark
- Verstellbarer Federweg. Wahlweise 80 oder 100mm
- Fox Vanilla RL Gabel mit verstellbarem Rebound und Lockout. Tuned mit Fox Air Dämpfer, mit Lockout Fernbedienung
- \* Komplette Shimano XT/LX Gruppe für beste Schaltungsperformance

Handgefertigte Rahmen in SLT [super light tubing] 7005 Aluminium, doppelendverstärkt, gefräste Tretlagergehäuse und Steuerrohr. Ultraleicht, supersteif und raceready!

Unsere Ingenieure wissen so ziemlich alles über die Stresszonen eines Rahmens. Durch Details wie diese Verstärkung werden die Steifigkeit und Widerstandsfähigkeit im Bereich des Steuerrohrs erheblich verbessert.