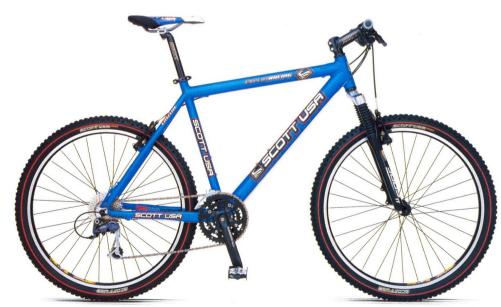

## RC TEAM ISSUE

- w Ultraleicht, mehrfach verstärkter 7005 Aluminiumrahmen mit gefrästem Steuerrohr und Tretlagergehäuse
- w Ultraleichte Rockshox SID Team Gabel mit 80 mm Federweg, Air Technologie, verstellbarem Rebound und Lockout Funktion
- '03 Shimano KTR Gruppe und Top-Komponenten: Mavic Tubeless Crossmax Radsatz, Avid Ti Bremsen, Scott Manx Tubeless Reifen

Für echte Hardtail Fans sind unsere RacingHardTails der Beweis, wie leicht, stabil und widerstandsfähig solche Bikes heute sein können. Über Jahre haben die Scott Ingenieure die Rahmentechnologie weiterentwickelt. Das Ziel immer klar vor Augen. Leicht und steif. Die Liebe zum technischen Detail wird beinahe zur Kunstform erhoben. Details die zum Teil sichtbar sind und zum Teil nicht. Stete Innovation und smartes Rahmendesign garantieren niedriges Gewicht und optimierter Powertransfer zum Hinterrad.

Direkt inspiriert aus dem Worldcup, mit den gleichen Abmessungen und der gleichen Geometrie wie Thomas Frischknechts Rennbike. Ein kompromissloses Race Hardtail mit unglaublich agilem Steuerverhalten in Singletrails, die Grenzen der Schwerkraft in Steigungen scheinen sich beinahe zu verschieben. Der nächste Halt: Siegerpodest!