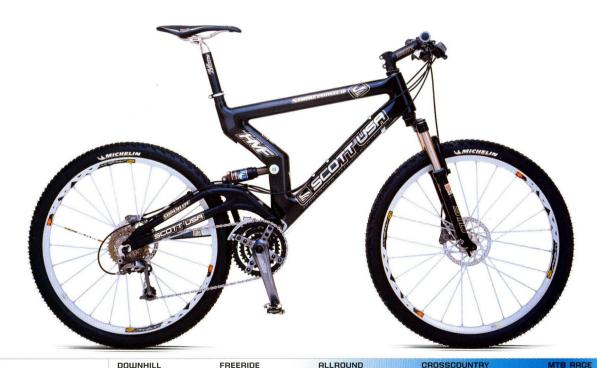

## RC STRIKE TEAM ISSUE

- Kompromissloses Renn- und Marathongerät
- Die leichteste, effizienteste Full Suspension Technologie im Markt. Karbonfiber-Rahmen mit HMF (High Modular Fibres) Technologie, der Masstab der Industrie
- Der perfekte Rennrahmen. Einmal gefahren, nie vergessen. Perfekt abgestimmt mit SID Race Gabel für ultrapräzises Steuerverhalten und präpariertem FOX Hinterraddämpfer, anpassbar an individuellen Fahrstil und Lock-out hebel am Lenker
- Ausgewählte Rennkomponenten: zuverlässig funktionell haltbar

Thomas Frischknecht: der wohl beliebteste und anerkannteste Mountain-Biker dieses Planeten! Kein anderer Fahrer weist eine längere Liste an Siegen in Mountainbike Weltcup Rennen und Marathons auf.

Seine Erfahrung, sein Können und sein stetes Feedback haben unseren Ingenieuren dabei geholfen, das RC Racebike zu entwickeln, ein Meilenstein in der Geschichte der Mountainbikeindustrie.

Fragt man Frischi nach seinem Strike, antwortet er mit einem Lächeln: "Ich kann mir gar nicht mehr vorstellen, wie ich früher alle die harten Rennen gefahren bin. Der Rahmen absorbiert auf den Abfahrten die Stösse, so dass man relativ relaxed bleiben kann, atmen und sich auf die nächste Steigung vorbereiten kann. Und dann, auf holprigen schwierigen Steigungen spüre ich die Vorteile des Strike erst recht! Unglaublich, wie viel Traktion das Bike aufbaut und wie viel schneller man

dadurch wird. Sobald man wieder auf der Strasse ist, reicht ein Handgriff, man blockiert Gabel und Hinterradfederung und bringt vollen Power auf den Asphalt. Ich bin froh und stolz, dass all mein Einfluss und meine Ideen auf allen Modellen der Strike Serie zu finden sind. Bei Cross-Country-Rennen fahre ich normalerweise mein Team Issue mit 80 mm Federweg hinten, während ich für Marathons auf 100 mm umstelle. Wenn ich mit Freunden und Kollegen unterwegs bin, ist es dann auch meistens der Moment wo ich mein liebstes Spielzeug aus der Garage hole: mein brandneues Scott Strike Limited..."