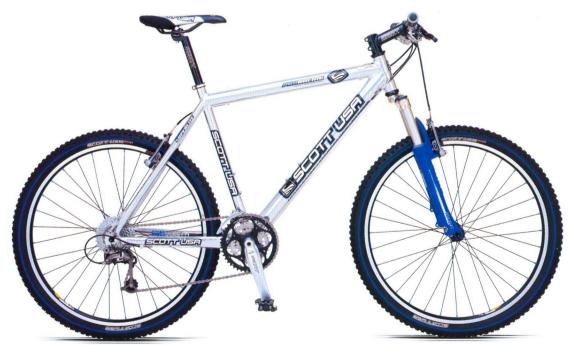

## RC TEAM ISSUE

- w Ultraleicht, mehrfach verstärkter 7005 Aluminiumrahmen mit gefrästem Steuerrohr und Tretlagergehäuse
- w Ultraleichte Rockshox SID Team Gabel mit 80 mm Federweg, Air Technologie, verstellbarem Rebound und Lockout Funktion
- '03 Shimano KTR Gruppe und Top-Komponenten: Mavic Tubeless Crossmax Radsatz, Avid Ti Bremsen, Scott Manx Tubeless Reifen

Für echte Hardtail Fans sind unsere RacingHardTails der Beweis, wie leicht, stabil und widerstandsfähig solche Bikes heute sein können. Über Jahre haben die Scott Ingenieure die Rahmentechnologie weiterentwickelt. Das Ziel immer klar vor Augen. Leicht und steif. Die Liebe zum technischen Detail wird beinahe zur Kunstform erhoben. Details die zum Teil sichtbar sind und zum Teil nicht. Stete Innovation und smartes Rahmendesign garantieren niedriges Gewicht und optimierter Powertransfer zum Hinterrad.

Direkt inspiriert aus dem Worldcup, mit den gleichen Abmessungen und der gleichen Geometrie wie Thomas Frischknechts Rennbike. Ein kompromissloses Race Hardtail mit unglaublich agilem Steuerverhalten in Singletrails, die Grenzen der Schwerkraft in Steigungen scheinen sich beinahe zu verschieben. Der nächste Halt: Siegerpodest!